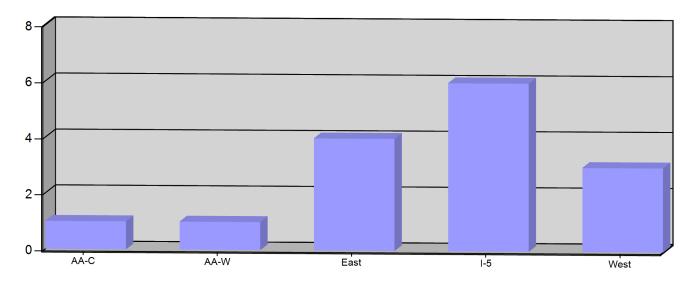

#### Incident Count per Zone for Date Range

Start Date: 05/01/2024 | End Date: 05/31/2024

| ZONE                          | # INCIDENTS |  |
|-------------------------------|-------------|--|
| AA-C - Assist Agency-Canby    | 1           |  |
| AA-W - Assist Agency-Woodburn | 1           |  |
| East - East of I-5            | 4           |  |
| I-5 - On Interstate 5         | 6           |  |
| West - West of I-5            | 3           |  |

TOTAL: 15

Aurora, OR

This report was generated on 6/3/2024 2:49:16 PM