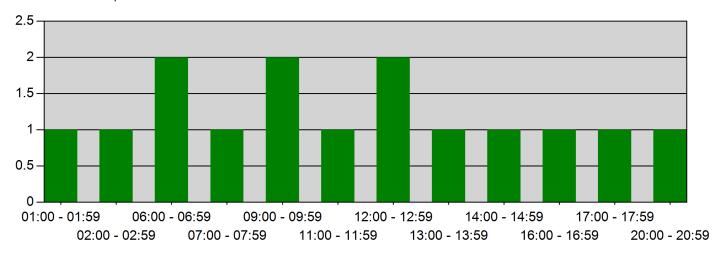

### Incidents by Hour for Date Range

Start Date: 05/01/2024 | End Date: 05/31/2024

| HOUR          | # of CALLS |
|---------------|------------|
| 01:00 - 01:59 | 1          |
| 02:00 - 02:59 | 1          |
| 06:00 - 06:59 | 2          |
| 07:00 - 07:59 | 1          |
| 09:00 - 09:59 | 2          |
| 11:00 - 11:59 | 1          |
| 12:00 - 12:59 | 2          |
| 13:00 - 13:59 | 1          |
| 14:00 - 14:59 | 1          |
| 16:00 - 16:59 | 1          |
| 17:00 - 17:59 | 1          |
| 20:00 - 20:59 | 1          |