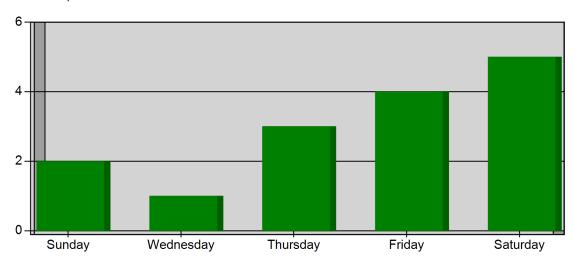

### Incidents by Day of the Week for Date Range

Start Date: 05/01/2024 | End Date: 05/31/2024

| DAY OF THE WEEK | # INCIDENTS |  |  |  |
|-----------------|-------------|--|--|--|
| Sunday          | 2           |  |  |  |
| Wednesday       | 1           |  |  |  |
| Thursday        | 3           |  |  |  |
| Friday          | 4           |  |  |  |
| Saturday        | 5           |  |  |  |
|                 |             |  |  |  |

TOTAL 15

Aurora, OR

This report was generated on 6/3/2024 2:48:40 PM