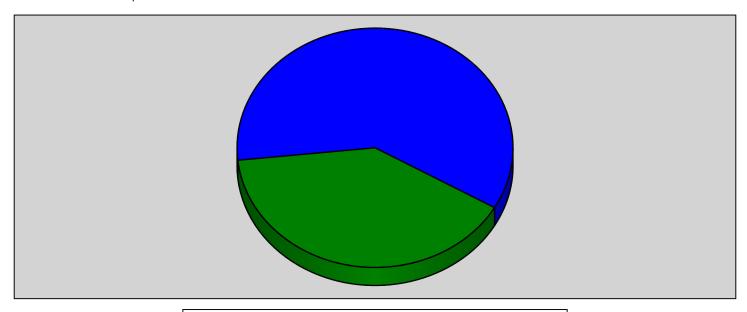

### Major Incident Types by Month for Date Range

Start Date: 05/01/2024 | End Date: 05/31/2024

| Good Intent Call | Rescue & Emergency Medical Service Incident |
|------------------|---------------------------------------------|
|                  |                                             |

| INCIDENT TYPE                               | MAY | TOTAL |
|---------------------------------------------|-----|-------|
| Good Intent Call                            | 6   | 6     |
| Rescue & Emergency Medical Service Incident | 9   | 9     |
| Total                                       | 15  | 15    |