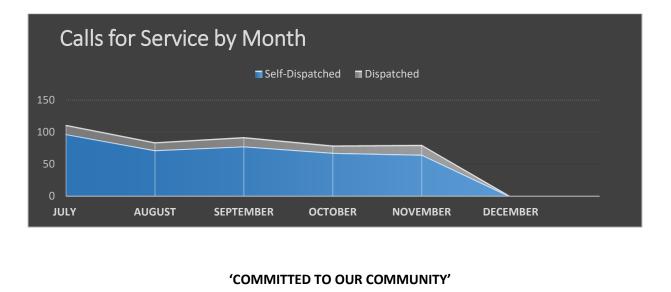

|           | Self-Dispatched | Dispatched |
|-----------|-----------------|------------|
| July      | 97              | 14         |
| August    | 72              | 12         |
| September | 78              | 14         |
| October   | 68              | 11         |
| November  | 65              | 15         |
| December  |                 |            |