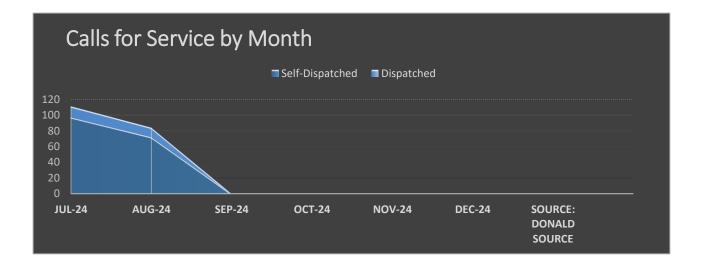

## "Committed to our community"

| Calls for Service - Source |                 |            |  |  |
|----------------------------|-----------------|------------|--|--|
|                            | Self-Dispatched | Dispatched |  |  |
| Jul-24                     | 97              | 14         |  |  |
| Aug-24                     | 72              | 12         |  |  |
| Sep-24                     |                 |            |  |  |
| Oct-24                     |                 |            |  |  |
| Nov-24                     |                 |            |  |  |
| Dec-24                     |                 |            |  |  |
| Source: Donald Source      |                 |            |  |  |