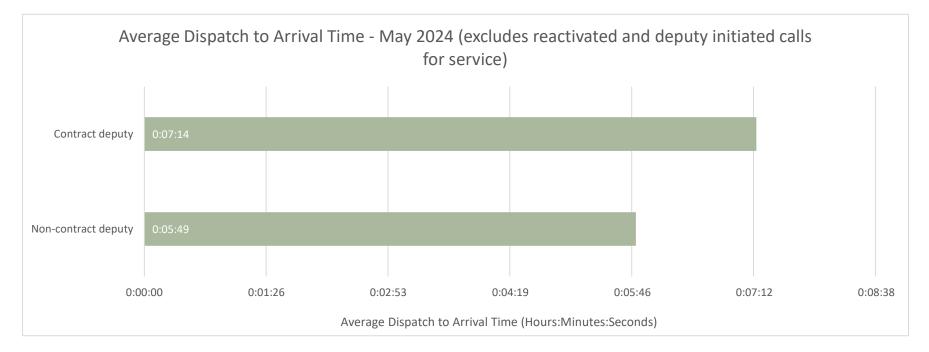

Patrol Zone: SMS-DONALD Month: May 2024
Total Calls for Service: 21

Print Date/Time:

6/4/24 10:45

\*Note: One call for service can generate multiple incident numbers

Incident # Incident Date Incident Type Call Source Reactivated Dispatch to Enroute **Enroute to Arrival** Dispatch to Arrival Start to Close Primary Unit **Primary Unit Beat Deputy Type** 2024-00021542 5/1/24 13:15 Audible Alarm - Police Community Initiated No 0:00:00 0:00:00 0:00:00 0:09:55 A197 SMS-SALEM Non-contract deputy 2024-00021989 5/4/24 9:26 Traffic Stop / Violation Deputy Initiated No 0:00:00 0:00:00 0:00:00 0:05:48 A037 SMS-SALEM Contract deputy 2024-00021995 5/4/24 10:28 Traffic Stop / Violation Deputy Initiated No 0:00:00 0:00:00 0:00:00 0:06:26 A037 SMS-SALEM Contract deputy 2024-00021998 5/4/24 10:42 Traffic Stop / Violation Deputy Initiated No 0:00:00 0:00:00 0:00:00 0:04:58 A037 SMS-SALEM Contract deputy 2024-00022008 5/4/24 13:18 Traffic Stop / Violation Deputy Initiated Nο 0:00:00 0:00:00 0:00:00 0:01:38 A037 SMS-SALEM Contract deputy 2024-00022009 5/4/24 13:18 Traffic Stop / Violation Deputy Initiated No 0:00:00 0:00:00 0:00:00 0:01:08 A037 SMS-SALEM Contract deputy 2024-00022019 5/4/24 14:10 Traffic Stop / Violation Deputy Initiated No 0:00:00 0:00:00 0:00:00 0:02:30 A037 SMS-SALEM Contract deputy 5/6/24 7:03 Audible Alarm - Police Community Initiated 0:00:00 0:00:00 0:00:00 0:05:52 A188 SMS02 2024-00022207 No Non-contract deputy 2024-00022330 5/6/24 18:09 Traffic Stop / Violation Deputy Initiated 0:00:00 0:00:00 0:00:00 0:05:15 A121 SMS-SALEM Contract deputy 5/10/24 18:24 Community Initiated 0.15.29 0.16.01 1:12:57 SMS01 2024-00023020 Domestic Disturbance Nο 0:31:30 A173 Non-contract deputy 2024-00023500 5/13/24 17:44 **Driving Complaint** Community Initiated No 0:00:00 0:00:00 0:00:00 0:23:34 A177 SMS-SALEM Non-contract deputy 2024-00023632 5/14/24 10:42 Community Initiated No 0:00:00 0:00:00 0:00:00 0:04:01 A032 SMS-SALEM Non-contract deputy Domestic Disturbance 0:00:00 4:50:51 SMS02 5/15/24 17:29 Community Initiated 0:00:00 0:00:00 A120 2024-00023924 No Non-contract deputy 2024-00024111 5/16/24 17:38 Domestic Disturbance Community Initiated No 0:00:00 0:00:00 0:00:00 1:16:10 A120 SMS02 Non-contract deputy 2024-00024117 5/16/24 19:15 Domestic Disturbance Community Initiated No 0:00:00 0:00:00 0:00:00 0:29:12 A120 SMS02 Non-contract deputy 2024-00024368 5/18/24 12:54 Community Initiated 0:26:36 0:00:00 0:26:36 0.55.45 SMS01 Suspicious Activity No A135 Non-contract deputy 2024-00026266 5/28/24 11:15 Stolen Vehicle Community Initiated No 0:00:00 0:00:00 0:00:00 5:10:14 A180 SMS02 Non-contract deputy 2024-00026712 5/30/24 14:31 Traffic Stop / Violation Deputy Initiated No 0:00:00 0:00:00 0:00:00 0:07:44 A173 SMS01 Contract deputy 0:00:00 0:00:00 0:06:06 SMS01 2024-00026722 5/30/24 15:04 Traffic Stop / Violation Deputy Initiated 0:00:00 A173 Contract deputy No 2024-00026725 5/30/24 15:18 Area Check Deputy Initiated 0:00:00 0:00:00 0:00:00 0:11:34 A173 SMS01 Contract deputy No 2024-00026750 5/30/24 17:07 Fraudulent Document Community Initiated No 0:07:14 0:00:00 0:07:14 1:24:02 A173 SMS01 Contract deputy