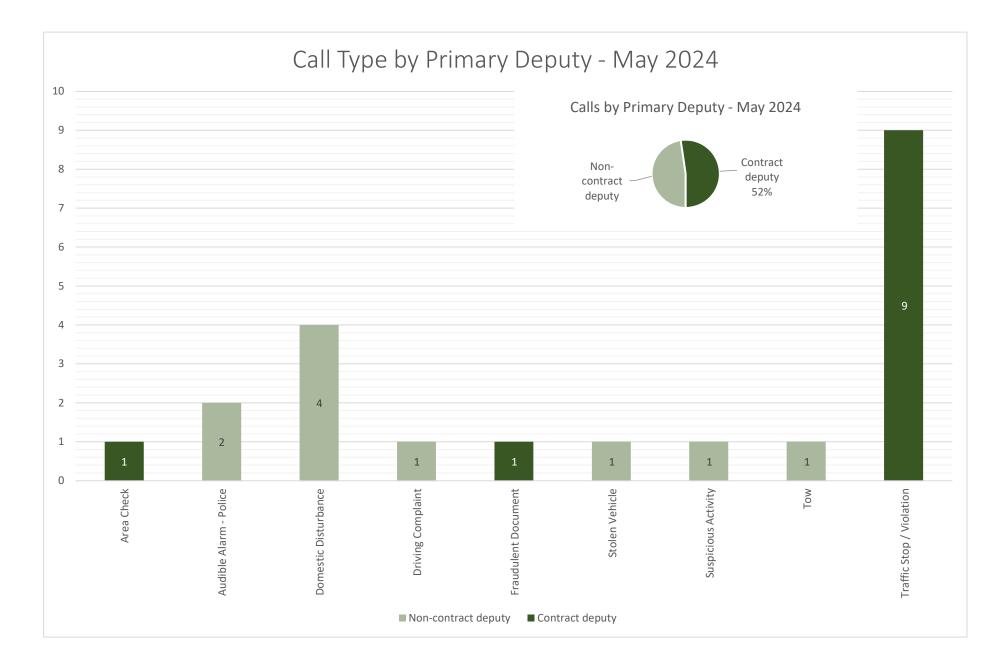

\*June 2023 is the first full month for which data is available after the implementation of the new computer aided dispatch (CAD) system.

| Incident Type            | Sum of May-23 | Sum of May-24 | Raw Difference | % Change |
|--------------------------|---------------|---------------|----------------|----------|
| Area Check               | 0             | 1             | 1              | -        |
| Assist Other Agency      | 5             | 0             | -5             | -100%    |
| Audible Alarm - Police   | 0             | 2             | 2              | -        |
| Citizen Contact / Assist | 3             | 0             | -3             | -100%    |
| Civil Problem            | 2             | 0             | -2             | -100%    |
| Domestic Disturbance     | 5             | 4             | -1             | -20%     |
| Driving Complaint        | 0             | 1             | 1              | -        |
| Fraudulent Document      | 2             | 1             | -1             | -50%     |
| Harassment               | 3             | 0             | -3             | -100%    |
| Stolen Vehicle           | 0             | 1             | 1              | -        |
| Suspicious Activity      | 0             | 1             | 1              | -        |
| Tow                      | 0             | 1             | 1              | -        |
| Traffic Stop / Violation | 5             | 9             | 4              | 80%      |
| Grand Total              | 25            | 21            | -4             | -16%     |