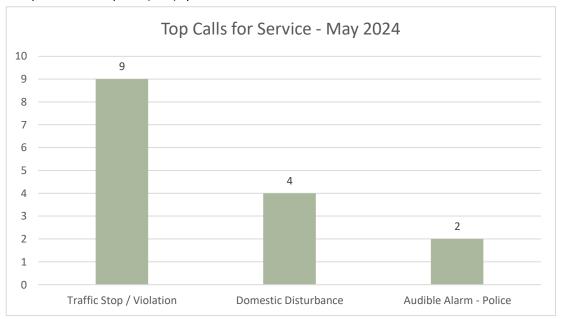

\*June 2023 is the first full month for which data is available after the implementation of the new computer aided dispatch (CAD) system.

| Incident Type            | Sum of May-23 | Sum of May-24 | Raw Difference | % Change |
|--------------------------|---------------|---------------|----------------|----------|
| Area Check               | 0             | 1             | 1              | -        |
| Assist Other Agency      | 5             | 0             | -5             | -100%    |
| Audible Alarm - Police   | 0             | 2             | 2              | -        |
| Citizen Contact / Assist | 3             | 0             | -3             | -100%    |
| Civil Problem            | 2             | 0             | -2             | -100%    |
| Domestic Disturbance     | 5             | 4             | -1             | -20%     |
| Driving Complaint        | 0             | 1             | 1              | -        |
| Fraudulent Document      | 2             | 1             | -1             | -50%     |
| Harassment               | 3             | 0             | -3             | -100%    |
| Stolen Vehicle           | 0             | 1             | 1              | -        |
| Suspicious Activity      | 0             | 1             | 1              | -        |
| Tow                      | 0             | 1             | 1              | -        |
| Traffic Stop / Violation | 5             | 9             | 4              | 80%      |
| Grand Total              | 25            | 21            | -4             | -16%     |