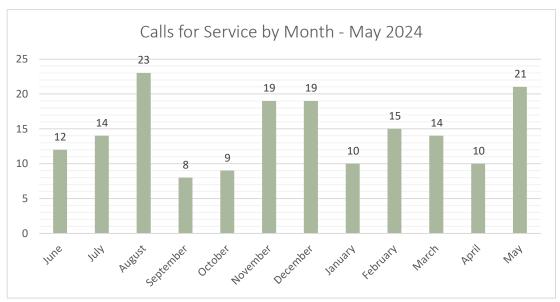

\*June 2023 is the first full month for which data is available after the implementation of the new computer aided dispatch (CAD) system.

| Incident Type            | Sum of May-23 | Sum of May-24 | Raw Difference | % Change |
|--------------------------|---------------|---------------|----------------|----------|
| Area Check               | 0             | 1             | 1              | -        |
| Assist Other Agency      | 5             | 0             | -5             | -100%    |
| Audible Alarm - Police   | 0             | 2             | 2              | -        |
| Citizen Contact / Assist | 3             | 0             | -3             | -100%    |
| Civil Problem            | 2             | 0             | -2             | -100%    |
| Domestic Disturbance     | 5             | 4             | -1             | -20%     |
| Driving Complaint        | 0             | 1             | 1              | -        |
| Fraudulent Document      | 2             | 1             | -1             | -50%     |
| Harassment               | 3             | 0             | -3             | -100%    |
| Stolen Vehicle           | 0             | 1             | 1              | -        |
| Suspicious Activity      | 0             | 1             | 1              | -        |
| Tow                      | 0             | 1             | 1              | -        |
| Traffic Stop / Violation | 5             | 9             | 4              | 80%      |
| Grand Total              | 25            | 21            | -4             | -16%     |