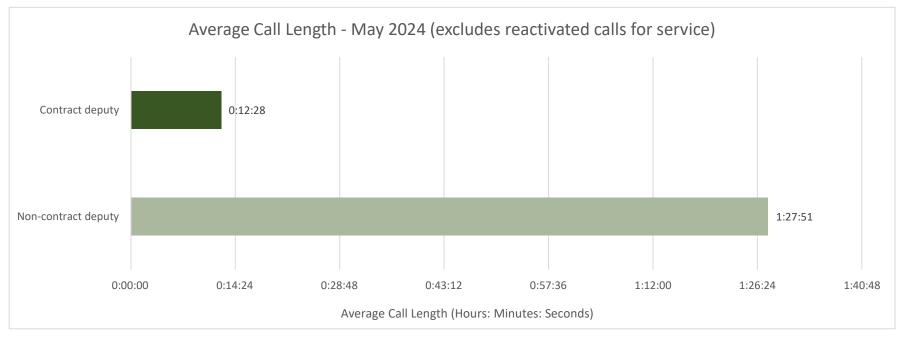

Patrol Zone: SMS-DONALD Month: May 2024
Total Calls for Service: 21

Print Date/Time:

6/4/24 10:45

\*Note: One call for service can generate multiple incident numbers

Incident # Incident Date Incident Type Call Source Reactivated Dispatch to Enroute **Enroute to Arrival** Dispatch to Arrival Start to Close Primary Unit **Primary Unit Beat Deputy Type** 2024-00021542 5/1/24 13:15 Audible Alarm - Police Community Initiated No 0:00:00 0:00:00 0:00:00 0:09:55 A197 SMS-SALEM Non-contract deputy 2024-00021989 5/4/24 9:26 Traffic Stop / Violation Deputy Initiated No 0:00:00 0:00:00 0:00:00 0:05:48 A037 SMS-SALEM Contract deputy 2024-00021995 5/4/24 10:28 Traffic Stop / Violation Deputy Initiated No 0:00:00 0:00:00 0:00:00 0:06:26 A037 SMS-SALEM Contract deputy 2024-00021998 5/4/24 10:42 Traffic Stop / Violation Deputy Initiated No 0:00:00 0:00:00 0:00:00 0:04:58 A037 SMS-SALEM Contract deputy 2024-00022008 5/4/24 13:18 Traffic Stop / Violation Deputy Initiated Nο 0:00:00 0:00:00 0:00:00 0:01:38 A037 SMS-SALEM Contract deputy 2024-00022009 5/4/24 13:18 Traffic Stop / Violation Deputy Initiated No 0:00:00 0:00:00 0:00:00 0:01:08 A037 SMS-SALEM Contract deputy 2024-00022019 5/4/24 14:10 Traffic Stop / Violation Deputy Initiated No 0:00:00 0:00:00 0:00:00 0:02:30 A037 SMS-SALEM Contract deputy 5/6/24 7:03 Audible Alarm - Police Community Initiated 0:00:00 0:00:00 0:00:00 0:05:52 A188 SMS02 2024-00022207 No Non-contract deputy 2024-00022330 5/6/24 18:09 Traffic Stop / Violation Deputy Initiated 0:00:00 0:00:00 0:00:00 0:05:15 A121 SMS-SALEM Contract deputy 5/10/24 18:24 Community Initiated 0.15.29 0.16.01 1:12:57 SMS01 2024-00023020 Domestic Disturbance Nο 0:31:30 A173 Non-contract deputy 2024-00023500 5/13/24 17:44 **Driving Complaint** Community Initiated No 0:00:00 0:00:00 0:00:00 0:23:34 A177 SMS-SALEM Non-contract deputy 2024-00023632 5/14/24 10:42 Community Initiated No 0:00:00 0:00:00 0:00:00 0:04:01 A032 SMS-SALEM Non-contract deputy Domestic Disturbance 0:00:00 4:50:51 SMS02 5/15/24 17:29 Community Initiated 0:00:00 0:00:00 A120 2024-00023924 No Non-contract deputy 2024-00024111 5/16/24 17:38 Domestic Disturbance Community Initiated No 0:00:00 0:00:00 0:00:00 1:16:10 A120 SMS02 Non-contract deputy 2024-00024117 5/16/24 19:15 Domestic Disturbance Community Initiated No 0:00:00 0:00:00 0:00:00 0:29:12 A120 SMS02 Non-contract deputy 2024-00024368 5/18/24 12:54 Community Initiated 0:26:36 0:00:00 0:26:36 0.55.45 SMS01 Suspicious Activity No A135 Non-contract deputy 2024-00026266 5/28/24 11:15 Stolen Vehicle Community Initiated No 0:00:00 0:00:00 0:00:00 5:10:14 A180 SMS02 Non-contract deputy 2024-00026712 5/30/24 14:31 Traffic Stop / Violation Deputy Initiated No 0:00:00 0:00:00 0:00:00 0:07:44 A173 SMS01 Contract deputy 0:00:00 0:00:00 0:06:06 SMS01 2024-00026722 5/30/24 15:04 Traffic Stop / Violation Deputy Initiated 0:00:00 A173 Contract deputy No 2024-00026725 5/30/24 15:18 Area Check Deputy Initiated 0:00:00 0:00:00 0:00:00 0:11:34 A173 SMS01 Contract deputy No 2024-00026750 5/30/24 17:07 Fraudulent Document Community Initiated No 0:07:14 0:00:00 0:07:14 1:24:02 A173 SMS01 Contract deputy