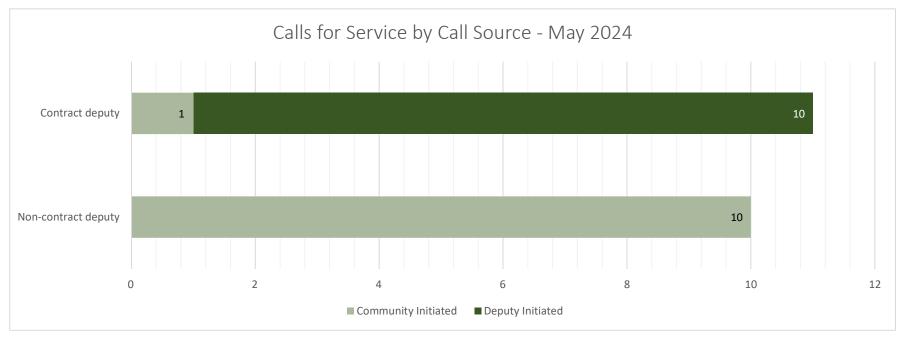

Patrol Zone: SMS-DONALD Month: May 2024
Total Calls for Service: 21

Print Date/Time:

6/4/24 10:45

\*Note: One call for service can generate multiple incident numbers

Incident # Incident Date Incident Type Call Source Reactivated Dispatch to Enroute **Enroute to Arrival** Dispatch to Arrival Start to Close Primary Unit **Primary Unit Beat Deputy Type** 2024-00021542 5/1/24 13:15 Audible Alarm - Police Community Initiated No 0:00:00 0:00:00 0:00:00 0:09:55 A197 SMS-SALEM Non-contract deputy 2024-00021989 5/4/24 9:26 Traffic Stop / Violation Deputy Initiated No 0:00:00 0:00:00 0:00:00 0:05:48 A037 SMS-SALEM Contract deputy 2024-00021995 5/4/24 10:28 Traffic Stop / Violation Deputy Initiated No 0:00:00 0:00:00 0:00:00 0:06:26 A037 SMS-SALEM Contract deputy 2024-00021998 5/4/24 10:42 Traffic Stop / Violation Deputy Initiated No 0:00:00 0:00:00 0:00:00 0:04:58 A037 SMS-SALEM Contract deputy 2024-00022008 5/4/24 13:18 Traffic Stop / Violation Deputy Initiated Nο 0:00:00 0:00:00 0:00:00 0:01:38 A037 SMS-SALEM Contract deputy 2024-00022009 5/4/24 13:18 Traffic Stop / Violation Deputy Initiated No 0:00:00 0:00:00 0:00:00 0:01:08 A037 SMS-SALEM Contract deputy 2024-00022019 5/4/24 14:10 Traffic Stop / Violation Deputy Initiated No 0:00:00 0:00:00 0:00:00 0:02:30 A037 SMS-SALEM Contract deputy 5/6/24 7:03 Audible Alarm - Police Community Initiated 0:00:00 0:00:00 0:00:00 0:05:52 A188 SMS02 2024-00022207 No Non-contract deputy 2024-00022330 5/6/24 18:09 Traffic Stop / Violation Deputy Initiated 0:00:00 0:00:00 0:00:00 0:05:15 A121 SMS-SALEM Contract deputy 5/10/24 18:24 Community Initiated 0.15.29 0.16.01 1:12:57 SMS01 2024-00023020 Domestic Disturbance Nο 0:31:30 A173 Non-contract deputy 2024-00023500 5/13/24 17:44 **Driving Complaint** Community Initiated No 0:00:00 0:00:00 0:00:00 0:23:34 A177 SMS-SALEM Non-contract deputy 2024-00023632 5/14/24 10:42 Community Initiated No 0:00:00 0:00:00 0:00:00 0:04:01 A032 SMS-SALEM Non-contract deputy Domestic Disturbance 0:00:00 4:50:51 SMS02 5/15/24 17:29 Community Initiated 0:00:00 0:00:00 A120 2024-00023924 No Non-contract deputy 2024-00024111 5/16/24 17:38 Domestic Disturbance Community Initiated No 0:00:00 0:00:00 0:00:00 1:16:10 A120 SMS02 Non-contract deputy 2024-00024117 5/16/24 19:15 Domestic Disturbance Community Initiated No 0:00:00 0:00:00 0:00:00 0:29:12 A120 SMS02 Non-contract deputy 2024-00024368 5/18/24 12:54 Community Initiated 0:26:36 0:00:00 0:26:36 0.55.45 SMS01 Suspicious Activity No A135 Non-contract deputy 2024-00026266 5/28/24 11:15 Stolen Vehicle Community Initiated No 0:00:00 0:00:00 0:00:00 5:10:14 A180 SMS02 Non-contract deputy 2024-00026712 5/30/24 14:31 Traffic Stop / Violation Deputy Initiated No 0:00:00 0:00:00 0:00:00 0:07:44 A173 SMS01 Contract deputy 0:00:00 0:00:00 0:06:06 SMS01 2024-00026722 5/30/24 15:04 Traffic Stop / Violation Deputy Initiated 0:00:00 A173 Contract deputy No 2024-00026725 5/30/24 15:18 Area Check Deputy Initiated 0:00:00 0:00:00 0:00:00 0:11:34 A173 SMS01 Contract deputy No 2024-00026750 5/30/24 17:07 Fraudulent Document Community Initiated No 0:07:14 0:00:00 0:07:14 1:24:02 A173 SMS01 Contract deputy