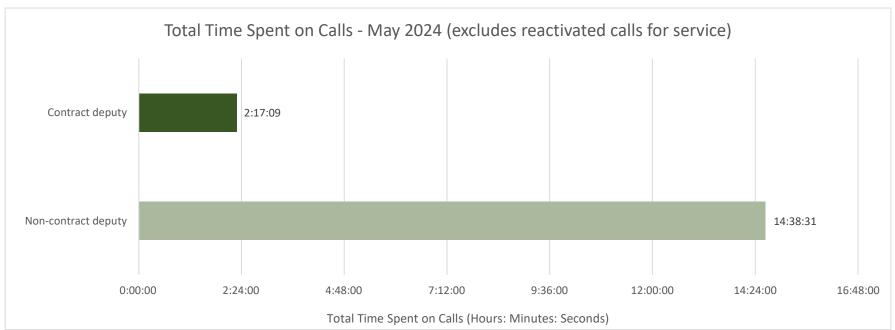

Patrol Zone: SMS-DONALD Month: May 2024
Total Calls for Service: 21

Print Date/Time:

6/4/24 10:45

\*Note: One call for service can generate multiple incident numbers

Incident # Incident Date Incident Type Call Source Reactivated Dispatch to Enroute **Enroute to Arrival** Dispatch to Arrival Start to Close Primary Unit **Primary Unit Beat Deputy Type** 2024-00021542 5/1/24 13:15 Audible Alarm - Police Community Initiated No 0:00:00 0:00:00 0:00:00 0:09:55 A197 SMS-SALEM Non-contract deputy 2024-00021989 5/4/24 9:26 Traffic Stop / Violation Deputy Initiated No 0:00:00 0:00:00 0:00:00 0:05:48 A037 SMS-SALEM Contract deputy 2024-00021995 5/4/24 10:28 Traffic Stop / Violation Deputy Initiated No 0:00:00 0:00:00 0:00:00 0:06:26 A037 SMS-SALEM Contract deputy 2024-00021998 5/4/24 10:42 Traffic Stop / Violation Deputy Initiated No 0:00:00 0:00:00 0:00:00 0:04:58 A037 SMS-SALEM Contract deputy 2024-00022008 5/4/24 13:18 Traffic Stop / Violation Deputy Initiated Nο 0:00:00 0:00:00 0:00:00 0:01:38 A037 SMS-SALEM Contract deputy 2024-00022009 5/4/24 13:18 Traffic Stop / Violation Deputy Initiated No 0:00:00 0:00:00 0:00:00 0:01:08 A037 SMS-SALEM Contract deputy 2024-00022019 5/4/24 14:10 Traffic Stop / Violation Deputy Initiated No 0:00:00 0:00:00 0:00:00 0:02:30 A037 SMS-SALEM Contract deputy 5/6/24 7:03 Audible Alarm - Police Community Initiated 0:00:00 0:00:00 0:00:00 0:05:52 A188 SMS02 2024-00022207 No Non-contract deputy 2024-00022330 5/6/24 18:09 Traffic Stop / Violation Deputy Initiated 0:00:00 0:00:00 0:00:00 0:05:15 A121 SMS-SALEM Contract deputy 5/10/24 18:24 Community Initiated 0.15.29 0.16.01 1:12:57 SMS01 2024-00023020 Domestic Disturbance Nο 0:31:30 A173 Non-contract deputy 2024-00023500 5/13/24 17:44 **Driving Complaint** Community Initiated No 0:00:00 0:00:00 0:00:00 0:23:34 A177 SMS-SALEM Non-contract deputy 2024-00023632 5/14/24 10:42 Community Initiated No 0:00:00 0:00:00 0:00:00 0:04:01 A032 SMS-SALEM Non-contract deputy Domestic Disturbance 0:00:00 4:50:51 SMS02 5/15/24 17:29 Community Initiated 0:00:00 0:00:00 A120 2024-00023924 No Non-contract deputy 2024-00024111 5/16/24 17:38 Domestic Disturbance Community Initiated No 0:00:00 0:00:00 0:00:00 1:16:10 A120 SMS02 Non-contract deputy 2024-00024117 5/16/24 19:15 Domestic Disturbance Community Initiated No 0:00:00 0:00:00 0:00:00 0:29:12 A120 SMS02 Non-contract deputy 2024-00024368 5/18/24 12:54 Community Initiated 0:26:36 0:00:00 0:26:36 0.55.45 SMS01 Suspicious Activity No A135 Non-contract deputy 2024-00026266 5/28/24 11:15 Stolen Vehicle Community Initiated No 0:00:00 0:00:00 0:00:00 5:10:14 A180 SMS02 Non-contract deputy 2024-00026712 5/30/24 14:31 Traffic Stop / Violation Deputy Initiated No 0:00:00 0:00:00 0:00:00 0:07:44 A173 SMS01 Contract deputy 0:00:00 0:00:00 0:06:06 SMS01 2024-00026722 5/30/24 15:04 Traffic Stop / Violation Deputy Initiated 0:00:00 A173 Contract deputy No 2024-00026725 5/30/24 15:18 Area Check Deputy Initiated 0:00:00 0:00:00 0:00:00 0:11:34 A173 SMS01 Contract deputy No 2024-00026750 5/30/24 17:07 Fraudulent Document Community Initiated No 0:07:14 0:00:00 0:07:14 1:24:02 A173 SMS01 Contract deputy